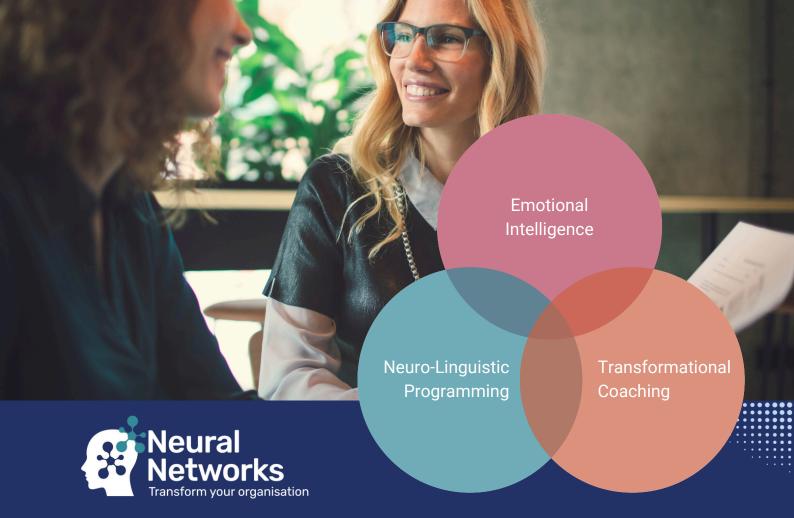

NNC integrates a variety of methodologies within our coaching.

**Emotional Intelligence** 

El has been linked to higher performing and more culturally aligned workplaces.

Neuro-Linguistic **Programming** 

Minimises conflict, encourages changed behaviours and leads to the successful achievement of goals.

**Transformational** Coaching

Strengths approach to coaching that has people self-evaluate and own their own development plan.